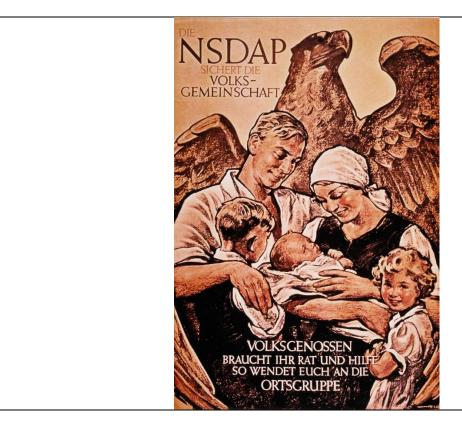

| Keyword         | Definition                                                          |
|-----------------|---------------------------------------------------------------------|
| 1. Aryan        | A term for people from Germany and the North of Europe, usually     |
|                 | shown as blonde with blue eyes.                                     |
| 2. Master Race  | The expression used by the Nazis in Germany for the race they       |
|                 | wanted to create.                                                   |
| 3. Propaganda   | Information designed to mislead or give someone else's point of     |
|                 | view as fact.                                                       |
| 4. Prejudice    | Unfair treatment of different groups of people.                     |
| 5. Racist       | A person who believes a particular race of people is better than    |
|                 | another.                                                            |
| 6. Holocaust    | Term used to describe the Nazi's attempt to exterminate the Jewish  |
|                 | people.                                                             |
| 7. Mein Kampf   | Hitler's book, in which he explains his views on race and Germany's |
|                 | future.                                                             |
| 8. Antisemitism | Discrimination or hatred directed towards Jewish people.            |

#### **Key Words**

**Mein Kampf** - Book written by Hitler outlining his racist world views and plans for conquest.

**Holocaust** - the systematic murder of Europe's Jews by the Nazis and their collaborators.

**Genocide** -deliberate killing of a large group of people, especially those of a particular nation or ethnic group.

**Aryan** – Nazis used this word to describe their ideal race.

**Ubermenschen** – Nazis used this word for master race

**Nuremburg Laws**- 1935 laws that removed German Jews citizenship and stripped them of most basic rights.

**Ghetto** –Sectioned off part of a city used to hold Jews prisoner.