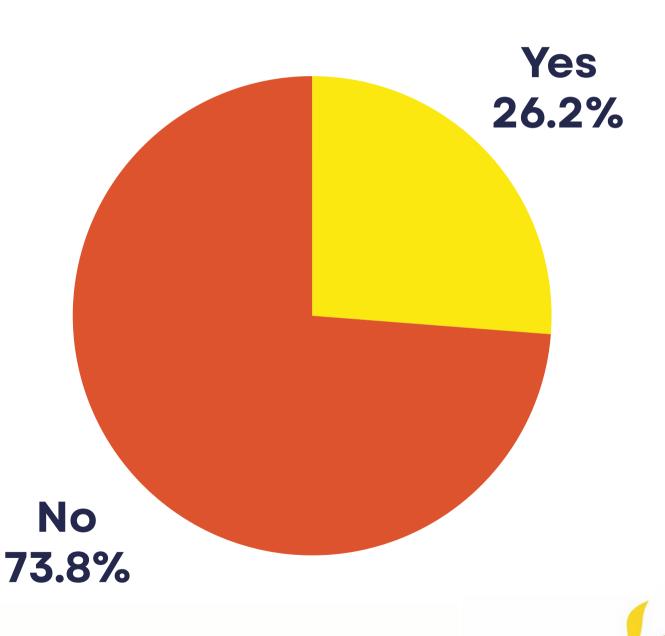

# Do you feel supported by Sixth Form Pastoral staff?

Yes, some of the time 42.6%

Yes, all of the time 57.4%

Have you had any reason to seek help from Sixth Form Pastoral staff?