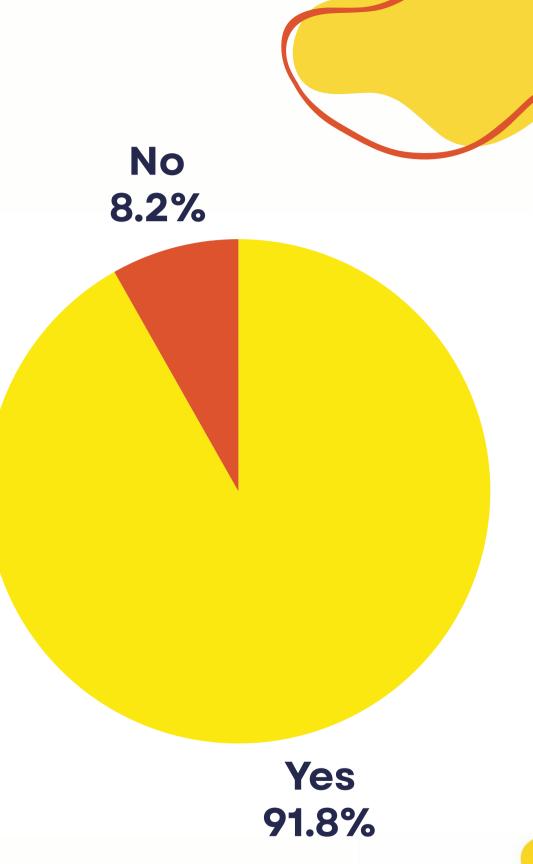

# Do you feel supported by Sixth Form Pastoral staff?

Yes, some of the time 42.6%

Yes, all of the time 57.4%

Have you had any reason to seek help from Sixth Form Pastoral staff?