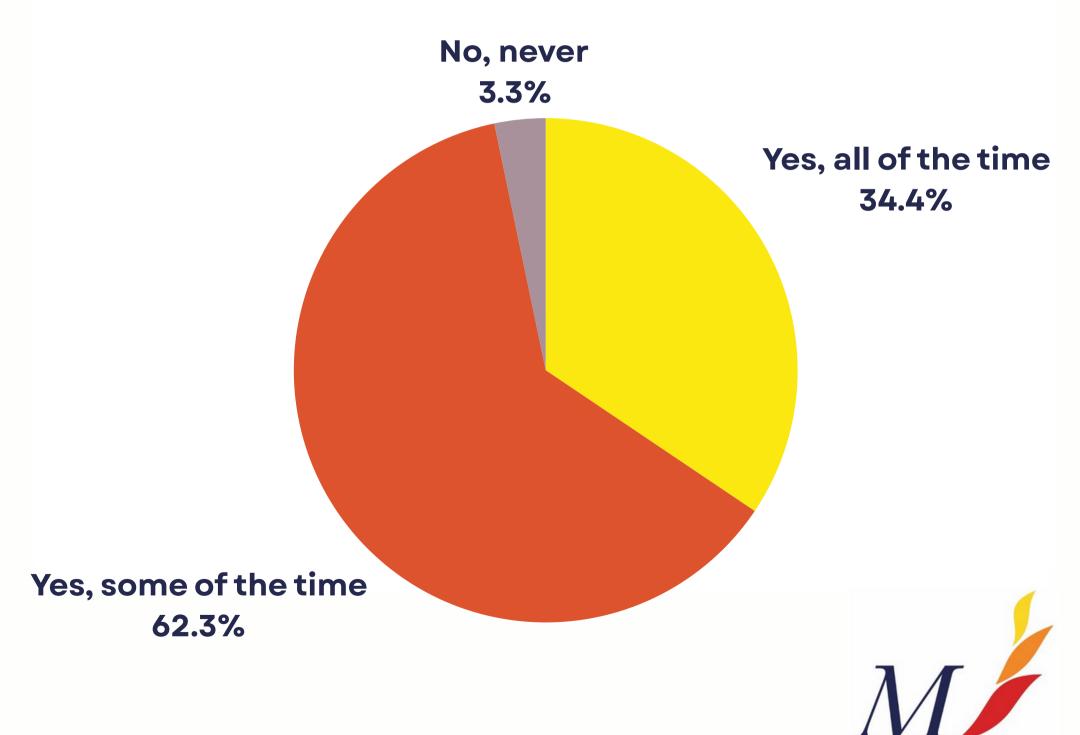

## Do you feel supported by Academic staff (class teachers)?

support and help with

Support and help with

Guidance on answering

questions

Lunchtime interventions in