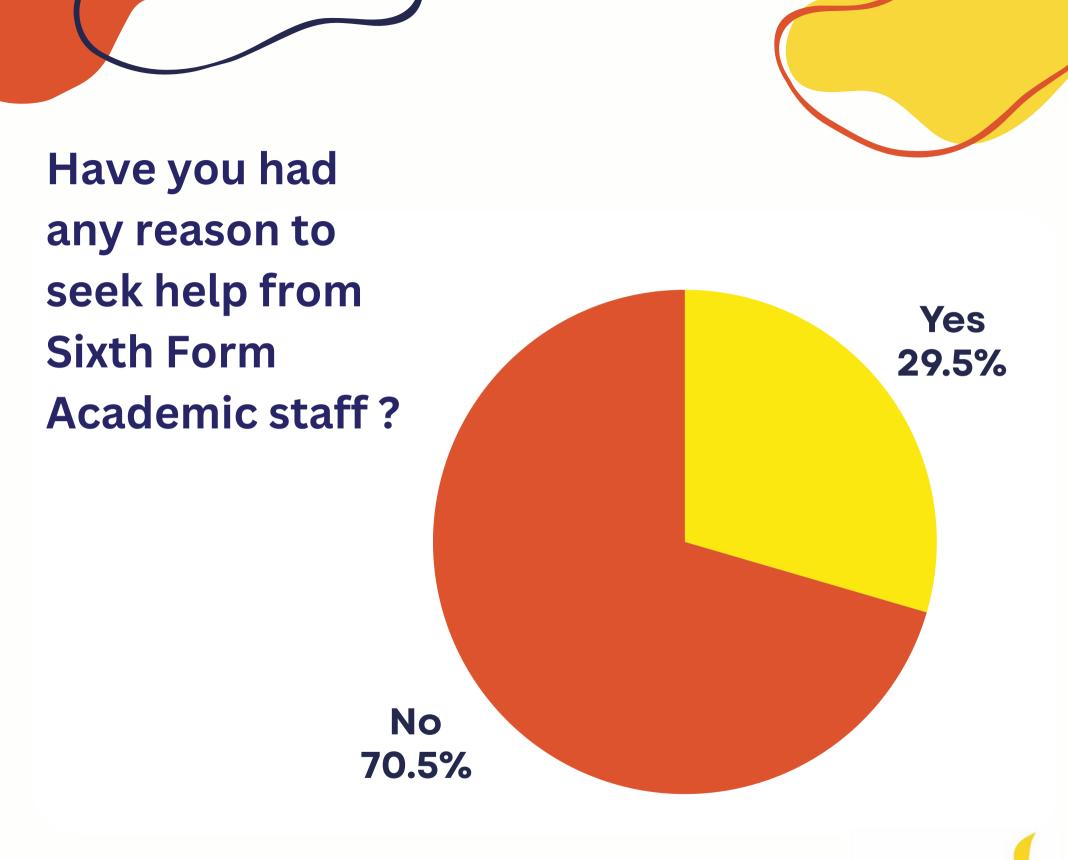

## Do you feel supported by Academic staff (class teachers)?

support and help with

Support and help with

Guidance on answering

questions

Lunchtime interventions in