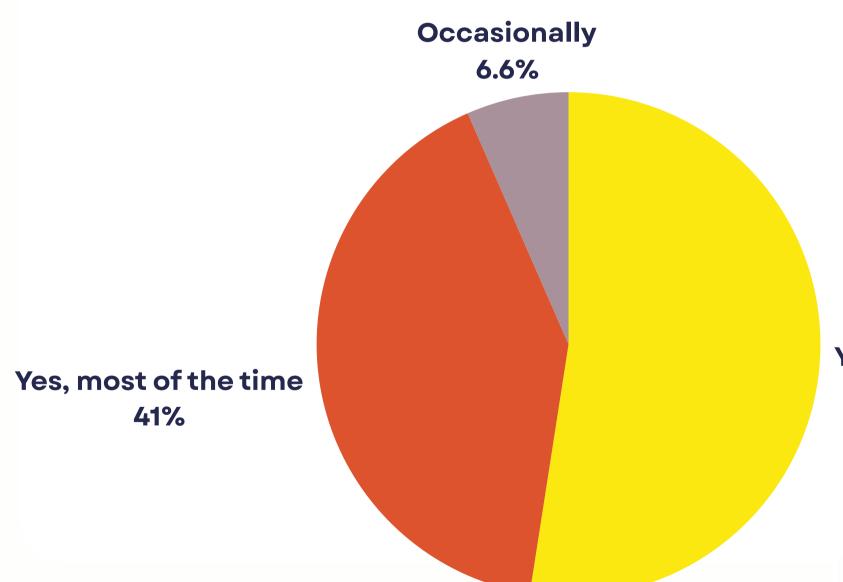

### Do you feel safe at Montsaye Sixth Form?

Yes, all the time 52.5%

Do you know who to speak to if you need help, support or advice?