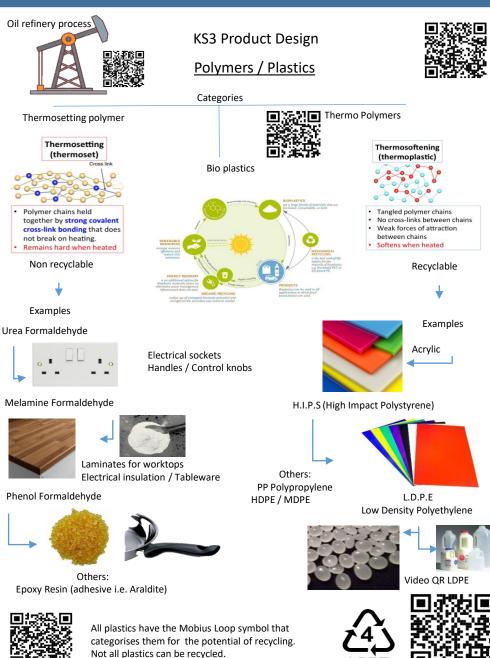

Cordless / Battery powered drill Ecology Environmental Monomer Polvmer Renewable **Sustainable** LINKS - Mathematics: Addition Converting measurements - cm to mm

Subtraction Arc Circumference Diameter Radius Symmetry / Symmetrical