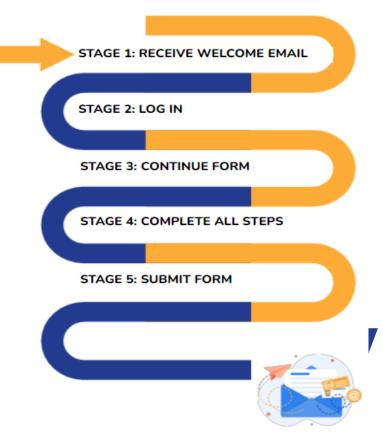

#### WHAT NEXT?

We require some information from you to complete your child's form.

Please follow the 5 stages to help you do this.