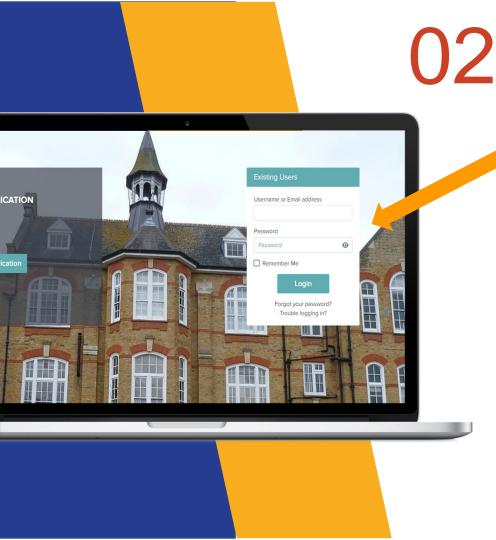

# 01 RECEIVE WELCOME EMAIL

The school will send you a welcome email

This includes your username (email) & password

Click on the login link provided

Login as Existing User

1

LOGIN

Login using your email address & password.

Please check your emails for your username & password or use the "forgot your password" link